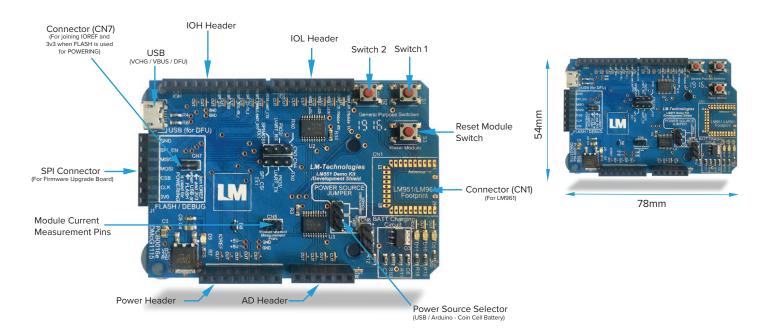

### **Hardware Layout**

Product Order Codes

LM55X See Last Page

Schematic

Product Order Codes

LM55X See Last Page

#### **Features**

- Hardware design guidelines
- Manufacturing packs for module reference designs
- Production test and configuration tools
- Pin header socket for easy insertion and removal of LM961 module
- I2C, UART and USB interfaces for breaking out I/O to application-specific peripheral devices
- Onboard LEDs and switches
- Pins for current consumption measurements
- Onboard coin cell socket
- 3.3V supply voltage regulator included
- 78mm x 54mm x 16mm