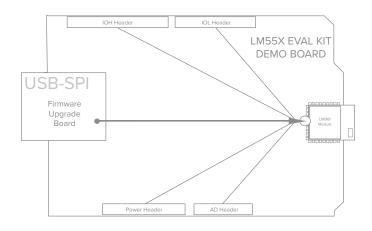

eference designs
- Production test and configuration tools
- Pin header socket for easy insertion and removal of LM961 module
- I2C, UART and USB interfaces for breaking out I/O to application-specific peripheral devices
- Onboard LEDs and switches
- Pins for current consumption measurements
- Onboard coin cell socket
- 3.3V supply voltage regulator included
- 78mm x 54mm x 16mm

#### **Support Document**

LM961 Datasheet:- http://goo.gl/bkRkHD

#### **Kit Content**

- LM961 Bluetooth® module
- LM551 Evaluation Board
- Jumpers
- LIR2450 3V6 Rechargeable Coin Cell Battery

#### LM55X

Rear view of the board showing the coin cell power option.



# **LM55X Evaluation Product Family**

For LM961 Bluetooth® Dual Mode Module

Product Order Codes LM55X See Last Page

# **System Block Diagram**



### **Three Power Options**



### **Hardware Layout**



Product Order Codes

LM55X See Last Page



Schematic

Product Order Codes

LM55X See Last Page

### **Datasheet Version Notes**

v1.0 13 MAR 2018 Added version notes to datasheet.

Product User Guides, Manuals and Configuration Software can be downloaded via our website - http://www.lm-technologies.com/downloads



Product Order Codes

LM55X See Below

# **LM55X Packaging Options**



551-0560

**LM551 EVALUATION BOARD** 

1 x LM551 Evaluation Board



550-0562

LM550 EVALUATION KIT

1 x LM551 Evaluation Board

1 x LM961 Plug & Play 9dBm IC Ant Module

1x LIR2450 Coin Cell Battery

Product User Guides, Manuals and Configuration Software can be downloaded via our website - http://www.lm-technologies.com/downloads