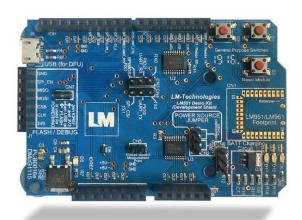

#### **Overview**

The LM55X is the evaluation product family for the LM961 Bluetooth® Dual Mode module. A great starting point for evaluating Bluetooth® applications. Simplifying the development process and cutting down time to the production phase.

LM assists the developer to create new applications with the LM961 module.

The LM55X product family helps the developer to integrate the LM961 into their hardware designs and test for production. The LM55X evaluation board enables the developer to evaluate a Bluetooth® Dual Mode application.

#### **Features**

- Hardware design guidelines
- Manufacturing packs for module reference designs
- Production test and configuration tools
- Pin header socket for easy insertion and removal of LM961 module
- I2C, UART and USB interfaces for breaking out I/O to application-specific peripheral devices
- Onboard LEDs and switches
- Pins for current consumption measurements
- Onboard coin cell socket
- 3.3V supply voltage regulator included
- 78mm x 54mm x 16mm