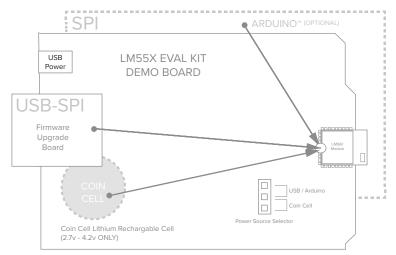

The LM55X is USB powered or powered from a coin cell battery when operating the prototype in a "real world" scenario. The LM55X is Arduino compatible, providing the option of connecting the LM961 to an Arduino Board. The Arduino providing the power supply when connected.

### **Three Power Options**