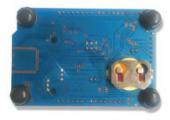

ino Board. The Arduino providing the power supply when connected.

#### **Features**

- Hardware design guidelines
- Manufacturing packs for module reference designs
- Production test and configuration tools
- Pin header socket for easy insertion and removal of LM961 module
- I2C, UART and USB interfaces for breaking out I/O to application-specific peripheral devices
- Onboard LEDs and switches
- Pins for current consumption measurements
- Onboard coin cell socket
- 3.3V supply voltage regulator included
- 78mm x 54mm x 16mm

#### **Support Document**

LM961 Datasheet:- http://goo.gl/bkRkHD

#### **Kit Content**

- LM961 Bluetooth® module
- LM551 Evaluation Board
- Jumpers
- LIR2450 3V6 Rechargeable Coin Cell Battery

#### LM55X

Rear view of the board showing the coin cell power option.



# **LM55X Evaluation Product Family**

For LM961 Bluetooth® Dual Mode Module

Product Order Codes LM55X See Last Page

# **System Block Diagram**



### **Three Power Options**



### **Hardware Layout**



Product Order Codes

LM55X See Last Page



Schematic

Product Order Codes

LM55X See Last Page

### **Datasheet Version Notes**

v1.0 13 MAR 2018 Added version notes to datasheet.

Product User Guides, Manuals and Configuration Software can be downloaded via our website - http://www.lm-technologies.com/downloads



Product Order Codes

LM55X See Below

# **LM55X Packaging Options**



551-0560

**LM551 EVALUATION BOARD** 

1 x LM551 Evaluation Board



550-0562

LM550 EVALUATION KIT

1 x LM551 Evaluation Board

1 x LM961 Plug & Play 9dBm IC Ant Module

1x LIR2450 Coin Cell Battery

P