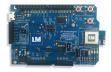

Board
- Jumpers
- LIR2450 3V6 Rechargeable Coin Cell Battery

#### LM55X

Rear view of the board showing the coin cell power option.



# **LM55X Evaluation Product Family**

For LM961 Bluetooth® Dual Mode Module

Product Order Codes LM55X See Last Page

# **System Block Diagram**



### **Three Power Options**



### **Hardware Layout**



Product Order Codes

LM55X See Last Page



Schematic

Product Order Codes

LM55X See Last Page

### **Datasheet Version Notes**

v1.0 13 MAR 2018 Added version notes to datasheet.

Product User Guides, Manuals and Configuration Software can be downloaded via our website - http://www.lm-technologies.com/downloads



Product Order Codes

LM55X See Below

# **LM55X Packaging Options**



551-0560

**LM551 EVALUATION BOARD** 

1 x LM551 Evaluation Board



550-0562

LM550 EVALUATION KIT

1 x LM551 Evaluation Board

1 x LM961 Plug & Play 9dBm IC Ant Module

1x LIR2450 Coin Cell Battery

Product User Guides, Manuals and Configuration Software can be downloaded via our website - http://www.lm-technologies.com/downloads